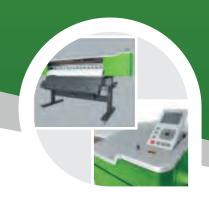

Printer Dimensions: 2520 x 600 x 410 mm (LxWxH)

Data transmission connector: HI-USB 2.0

Media: Labels, Decals, PP, Banners, Vinyl, Signage, etc. Media adsorption : Multi-Section intelligent air

suction system with adjustable strength Maximum Print Width: 1220mm (48")