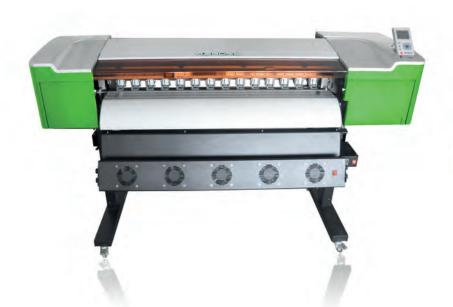

Printer Dimensions: 2520 x 600 x 410 mm (LxWxH)

Data transmission connector: HI-USB 2.0

Media: Labels, Decals, PP, Banners, Vinyl, Signage, etc. Media adsorption : Multi-Section intelligent air

suction system with adjustable strength Maximum Print Width: 1220mm (48")

Auto print head cleaning system: Auto cleaning system with anti clogging flush spray & moisturizing function

Packing dimensions: 2650 x 850 x 690mm (LxWxH)

CP-4000